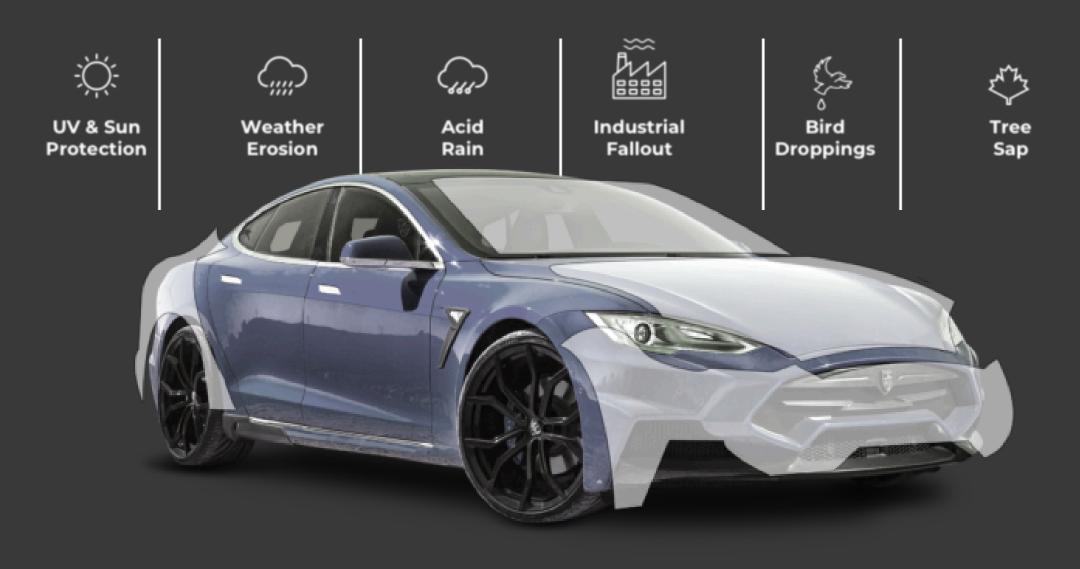

g Rate      | 60°C Water                      | 60°C Water                      | 60°C Water                      |
| Tear Strength          | 4300 psi                        | 4300 psi                        | 4300 psi                        |
| Maximum<br>Temperature | 120°C                           | 120°C                           | 120°C                           |
| Hydrophobic Property   | >103° Contact (residue<br>free) | >103° Contact (residue<br>free) | >103° Contact (residue<br>free) |
| Residue                | Residue free                    | Residue free                    | Residue free                    |
| Adhesive               | Ashland USA                     | Ashland USA                     | Ashland USA                     |

#### **OPTIMIZED FOR DAILY ROUTINE**





# Provex

### PRODUCT RANGE

#### **#CLEAR GLOSSY**

- 1) G18 (5 YEARS WARRANTY)
- 2) G19 (7 YEARS WARRANTY)
- 3) G20 (10 YEARS WARRANTY
- 4) MATTE FINISH
- 5) DEEP GLOSS BLACK





### BENEFITS OF PROVEX PPF





WHAT ARE YOU WAITING FOR?

# CHOOSE YOUR QUALITY PPF NOW!!!