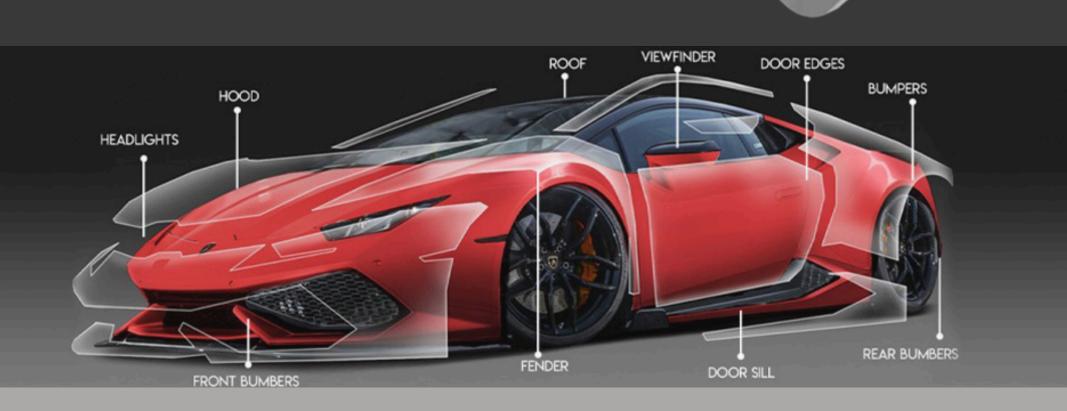

### PRODUCT RANGE

#### **#CLEAR GLOSSY**

- 1) G18 (5 YEARS WARRANTY)
- 2) G19 (7 YEARS WARRANTY)
- 3) G20 (10 YEARS WARRANTY
- 4) MATTE FINISH
- 5) DEEP GLOSS BLACK