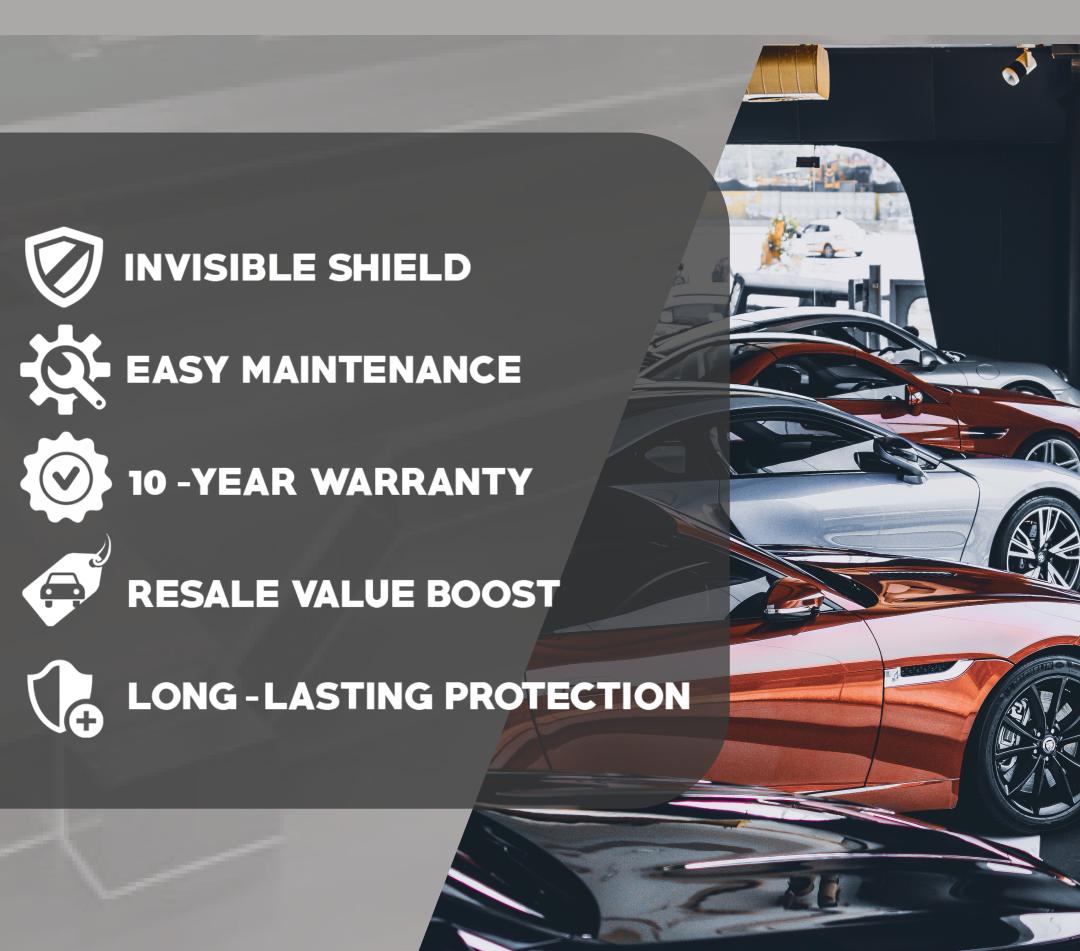

0 psi                        |
| Maximum<br>Temperature | 120°C                           | 120°C                           | 120°C                           |
| Hydrophobic Property   | >103° Contact (residue<br>free) | >103° Contact (residue<br>free) | >103° Contact (residue<br>free) |
| Residue                | Residue free                    | Residue free                    | Residue free                    |
| Adhesive               | Ashland USA                     | Ashland USA                     | Ashland USA                     |

#### **OPTIMIZED FOR DAILY ROUTINE**





# Provex

### PRODUCT RANGE

#### **#CLEAR GLOSSY**

- 1) G18 (5 YEARS WARRANTY)
- 2) G19 (7 YEARS WARRANTY)
- 3) G20 (10 YEARS WARRANTY
- 4) MATTE FINISH
- 5) DEEP GLOSS BLACK





### BENEFITS OF PROVEX PPF





WHAT ARE YOU WAITING FOR?

# CHOOSE YOUR QUALITY PPF NOW!!!